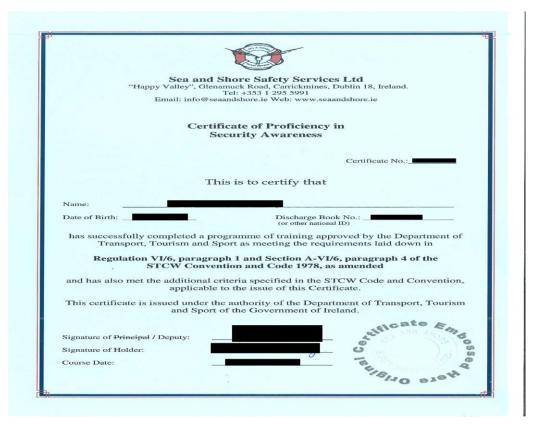

#### 2.3.1 Security Awareness Training

Scientists joining some Eurofleets+ vessels will be required to undertake further training in Ships Security Awareness depending on the numbers on board.

This training aims to provide those onboard the ship who do not have a designated security duty the essential education and training to meet the knowledge, understanding and proficiency requirements which supports Chapter XI-2 of the annex to the International Convention for the Safety of Life at Sea (SOLAS) 1974, as amended and the International Ship and Port Facility Security (ISPS) Code.

The training can be done online or in person with an approved course provider. Once certified, the cert is valid for life. Vessel operators will inform the Cruise Leader what the course options are and how many scientists if any need to undertake the training as it varies from vessel to vessel and survey to survey.

Figure 3 Image of a valid Certificate of Proficiency in Security Awareness