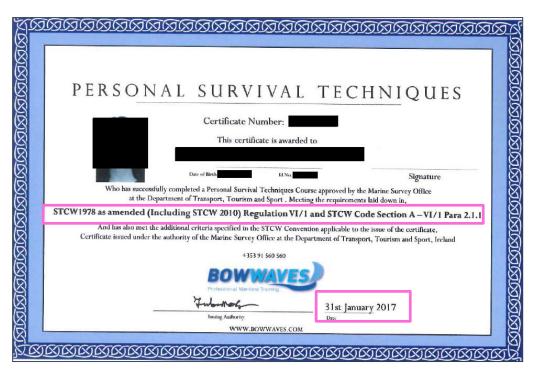

# 2.2 Personal Survival Techniques (PST) Certification

It is mandatory for scientists joining a research cruise on some Eurofleets+ research vessels to hold a Personal Survival Techniques (PST) certificate. The standard most commonly required is **S**tandards of **T**raining, **C**ertification and **W**atch-keeping for Seafarers (**STCW**) but **G**lobal **W**ind **O**rganisation. (**GWO**) and **O**ffshore **P**etroleum Industry **T**raining **O**rganization (**OPITO**) are others that may be accepted. The maritime authority in each state stipulates which standard is acceptable and vessel operators must comply. Cruise Leaders / PIs should check what the requirements are and ensure

STCW PST Certificates expire after 5 years and the training must be undertaken again in order to renew. The certification must be approved under the STCW 78/95 convention and should reference this on the cert. The course providers must be approved by the appropriate maritime authority in that jurisdiction.

Figure 2 Example of a valid STCW PST Cert which references STCW and is less than **five** years' old